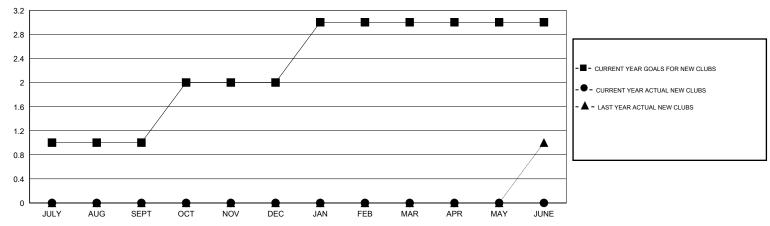

## GMT: HAL GRIFFIN LOCATION TEXAS GMT CA 1

|               |                  | Clubs               |                            |                             |
|---------------|------------------|---------------------|----------------------------|-----------------------------|
|               | RESU             | LTS FOR 2013-2014   |                            |                             |
| QUARTER       | NEW CLUB<br>GOAL | ACTUAL NEW<br>CLUBS | ACTUAL<br>DROPPED<br>CLUBS | ACTUAL NET<br>GAIN/<br>LOSS |
| JULY/AUG/SEPT | 1                | 0                   | 0                          | 0                           |
| OCT/NOV/DEC   | 1                | 0                   | 1                          | -1                          |
| JAN/FEB/MAR   | 1                | 0                   | 0                          | 0                           |
| APR/MAY/JUNE  | 0                | 0                   | 0                          | 0                           |
|               |                  |                     |                            |                             |

## GOALS AND ACTUAL NEW CLUBS CUMULATIVE