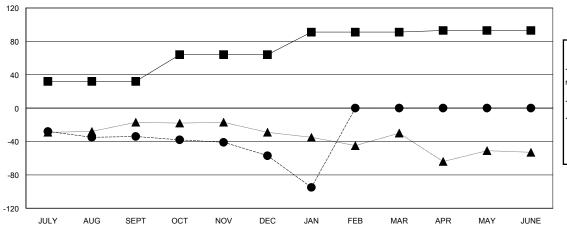

|                       |                    | Members               |                              |                             |  |  |
|-----------------------|--------------------|-----------------------|------------------------------|-----------------------------|--|--|
| RESULTS FOR 2013-2014 |                    |                       |                              |                             |  |  |
| QUARTER               | NEW MEMBER<br>GOAL | ACTUAL NEW<br>MEMBERS | ACTUAL<br>DROPPED<br>MEMBERS | ACTUAL NET<br>GAIN/<br>LOSS |  |  |
| JULY/AUG/SEPT         | 32                 | 33                    | 67                           | -34                         |  |  |
| OCT/NOV/DEC           | 32                 | 56                    | 79                           | -23                         |  |  |
| JAN/FEB/MAR           | 27                 | 5                     | 43                           | -38                         |  |  |
| APR/MAY/JUNE          | 2                  | 0                     | 0                            | 0                           |  |  |

## GOALS AND ACTUAL MEMBERS CUMULATIVE

| _    | CURRENT YEAR GOALS FOR NEW |
|------|----------------------------|
| 1EMB | ERS                        |

CURRENT YEAR ACTUAL MEMBERS

- A - LAST YEAR ACTUAL MEMBERS